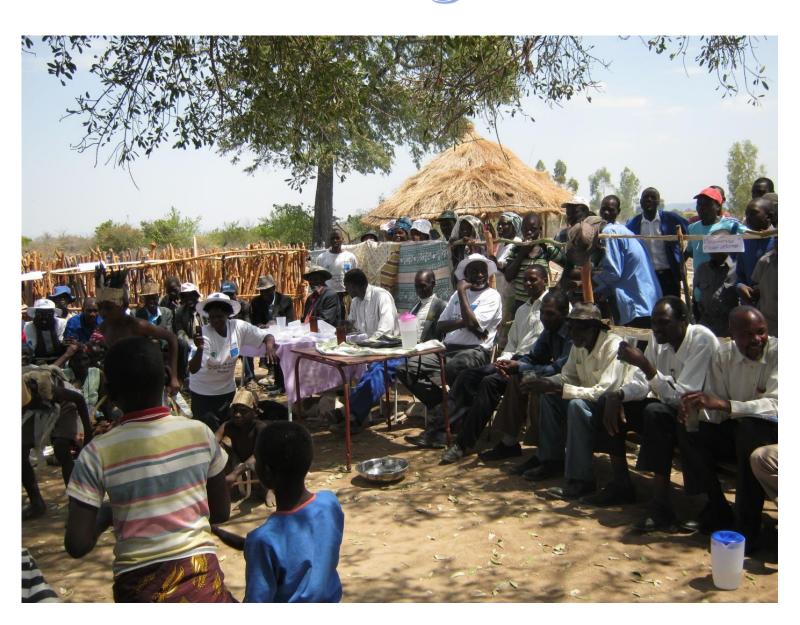

### **COMMUNITY ENTRY: starting CHCs**

2 meeting per ward to inform village leaders and select CBFs for each CHC.

# In total 5,486 people attended these start up meetings

Chimanimani:

10 meetings with 1,083 people. 84CBFs

Chipinge:

10 meetings with 1,827 people. 150 CBFs

Mutare:

5 meetings with 1,024 people. 15 CBFs