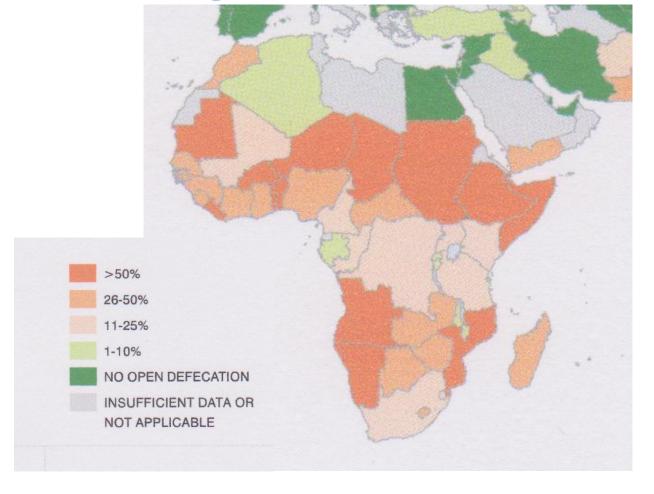

# One billion still practice Open defecation

MDG CHALLENGE IN 2000

2000-2010: HALF WASH PROJECT FAILED IN SUB SAHARAN AFRICA

I BILLION EUROS WASTED

LEARNING FROM FAILURES

**REPLICATING SUCCESSES** 

One billion open defecators remain