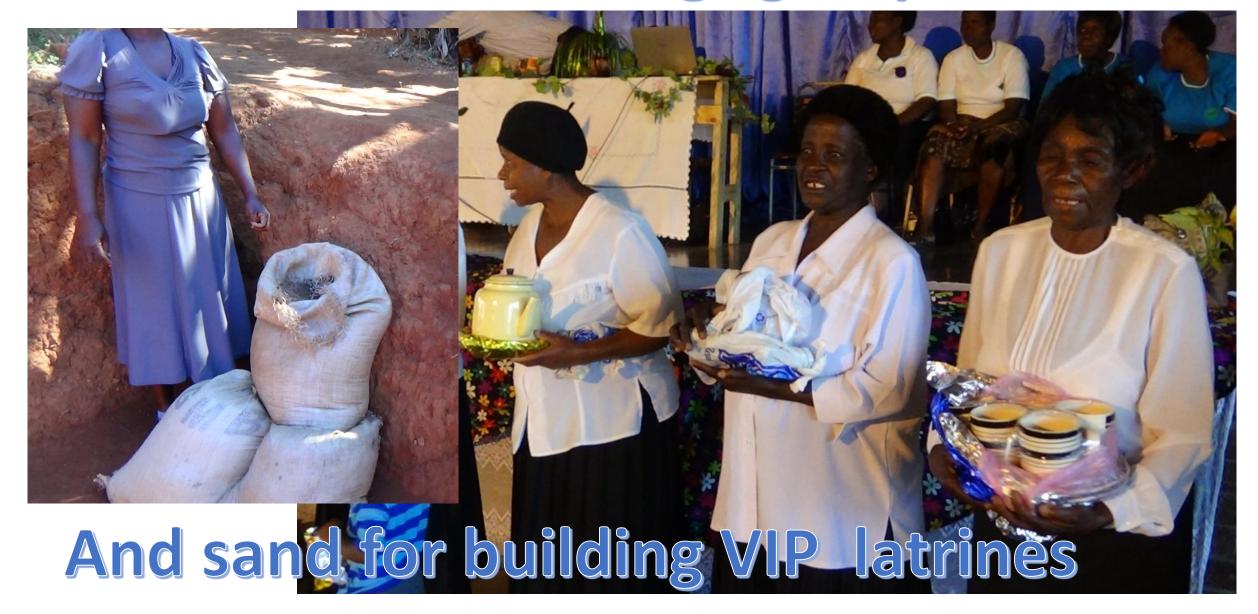

## **Building high quality lined VIP Latrines**

55 builders drawn from CHCs in Chimanimani received training on low cost BVIP construction organised by EHTs in 5 sites.

738 latrines were built and lined with local rocks. Sand was sourced from 80 kms away!