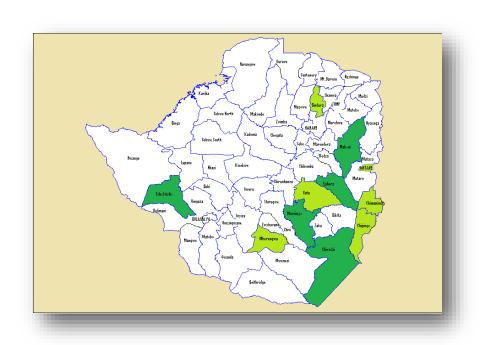

#### Zimbabwe AHEAD in 2013

#### 171,445 direct beneficiaries in one year

COST \$2.43

| TIMBARWE ALIEAR IN 0040       |         |
|-------------------------------|---------|
| ZIMBABWE AHEAD IN 2013        |         |
| Number of Districts           | 7       |
| Community Based Facilitiators | 430     |
| School Based Facilitators     | 73      |
| Number of Rural wards         | 54      |
| Number of Villages            | 429     |
| Number of Households          | 36,723  |
| CHC Households                | 40,493  |
| Community Health Clubs        | 883     |
| School Health Clubs           | 73      |
| CHC Membership                | 44,444  |
| Total Direct Beneficiarles    | 171,445 |